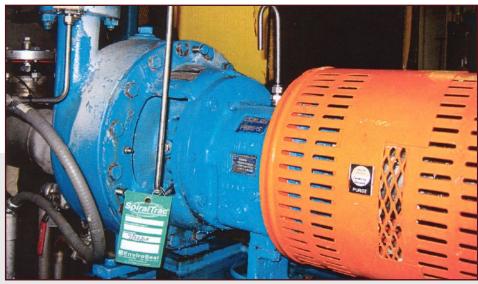

Version D SpiralTrac 316 material

GOULDS 3196 MTX with SpiralTrac installed

For more information please send an email to us at *support@enviroseal.ca*. We hope to hear from you!