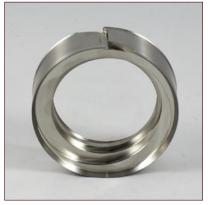

Version D SpiralTrac 316 material

GOULDS 3196 MTX with SpiralTrac installed

For more information please send an email to us at *support@enviroseal.ca*. We hope to hear from you!