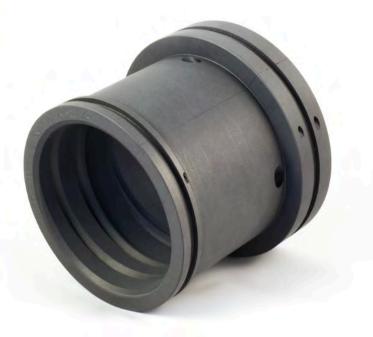

## **Solution & Result**

- SpiralTrac<sup>™</sup> FIRST Device made of carbon graphite (ESC) material, part# PM11000RS14600(ESC)20-0283R
- 3 rings of Chesterton 1730 Mill Pack<sup>™</sup> Packing

Solution installed: Nov. 2020

## Completely eliminated unscheduled down time!

SpiralTrac FIRST Device

Disassembled Equipment

SpiralTrac being installed

Chesterton 1730 Packing

For more information please send an email to us at support@enviroseal.ca. We hope to hear from you!