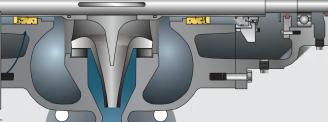

## **Solution & Result**

 Chesterton 442® Split Seal 8.000" RSC/RSC EP S

• SpiralTrac™ Version F Type S
This solution was installed with Plan
13 suction recirculation. Seal was
installed without any start up leakage.
Solution has been running for over 4
and a half years without leakage.
Eliminated all downtime to date!