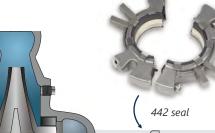

## **Solution & Result**

 Chesterton 442® Split Seal 8.000" RSC/RSC EP S

• SpiralTrac™ Version F Type S
This solution was installed with Plan
13 suction recirculation. Seal was
installed without any start up leakage.
Solution has been running for over 4
and a half years without leakage.
Eliminated all downtime to date!