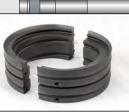

## **Solution & Result**

 Chesterton 442® Split Seal 8.000" RSC/RSC EP S

• SpiralTrac™ Version F Type S
This solution was installed with Plan
13 suction recirculation. Seal was
installed without any start up leakage.
Solution has been running for over 4
and a half years without leakage.
Eliminated all downtime to date!