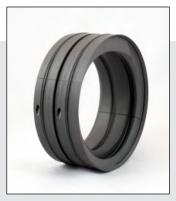

442C Split Seal

## Solution & Result • Chesterton 442C® Split Seal 90 mm SC/CB/FKM • SpiralTrac™ Version F Type S, made of ESC material

Installed with a plan 32 (clean external flush) setup. Seals installed without any startup leakage. In operation for 9 months (as of writing).