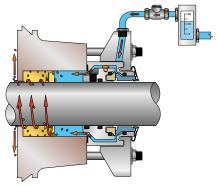

## **Solution & Result**

- Chesterton 442C® Split Seal 2.000" SC/CB/FKM
- SpiralTrac<sup>™</sup> Version F Type S, made of ESC material

Installed with a plan 32 (clean external flush) setup. Seals installed without any startup leakage. In operation for 9 months (as of Jan 2023).