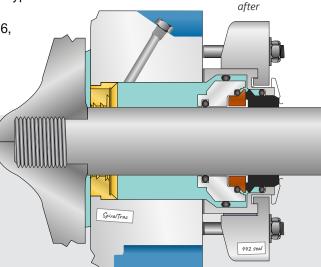

## **Solution & Result**

Chesterton 442® Split Seal 90 mm SA RSC/CB S FKM

SpiralTrac™ Version N Type A

First installed January 2016, running leak free for 23 months (as of Dec 2017)!

SpiralTrac Version N Type A