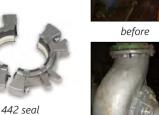

## **Solution & Result**

Chesterton 442® Split Seal 90 mm SA RSC/CB S FKM

SpiralTrac™ Version N Type A

First installed January 2016, running leak free for 23 months (as of Dec 2017)!

SpiralTrac Version N Type A