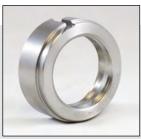

## **Solution & Result**

Chesterton 442® Split Seal 90 mm SA RSC/CB S FKM

SpiralTrac™ Version N Type A

First installed January 2016, running leak free for 23 months (as of Dec 2017)!

SpiralTrac Version N Type A