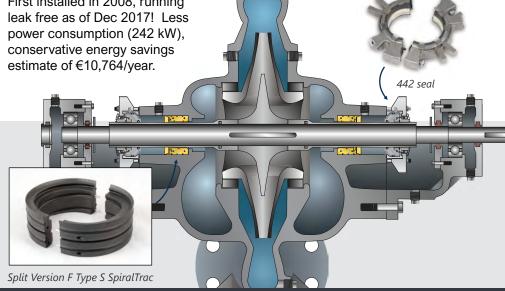

## **Solution & Result**

- Chesterton 442® Split Seal 130mm SA RSC/CB S FKM
- SpiralTrac<sup>™</sup> Version F Type S

First installed in 2008, running

before

after

For more information please send an email to us at support@enviroseal.ca. We hope to hear from you!