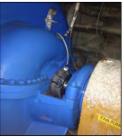

## **Solution & Result**

- Chesterton 442® Split Seal 130mm SA RSC/CB S FKM
- SpiralTrac<sup>™</sup> Version F Type S

First installed in 2008, running

before

after

For more information please send an email to us at support@enviroseal.ca. We hope to hear from you!