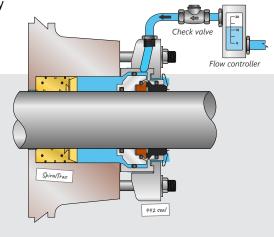

Previously packed. Requires frequent adjustments and repacking. Issues with excessive sleeve wear.

442 seal

Scanpump Z22 fan pump

Chesterton Solution installed

## **Solution & Result**

Chesterton 442® Split Seal 145 MM SA RSC/RSC

SpiralTrac™ Version F Type S, made of ESC material

Flush: 4 I/min

First installed November 2000, running leak free as of Dec 2017! This solution has quickly