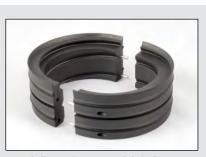

## **Solution & Result**

Chesterton 442® Split Seal 145 MM SA RSC/RSC

SpiralTrac™ Version F Type S, made of ESC material

Flush: 4 I/min

First installed November 2000, running leak free as of Dec 2017! This solution has quickly

became the standard for this application at the paper mill.

Split Version F Type S SpiralTrac

For more information please send an email to us at support@enviroseal.ca. We hope to hear from you!