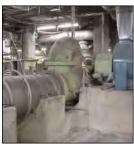

## **Application Highlight**

Pulp & Paper | Paper Stock | Mechanical Seal

Industry: Pulp & Paper Location: Sweden

**Equipment:** Scanpump Z22 fan pump **Product:** Paper Stock, ambient temperature

Speed: 960 RPM Pressure: 3 bar g

Previously packed. Requires frequent adjustments and repacking. Issues with excessive sleeve wear.

442 seal

Scanpump Z22 fan pump

Chesterton Solution installed