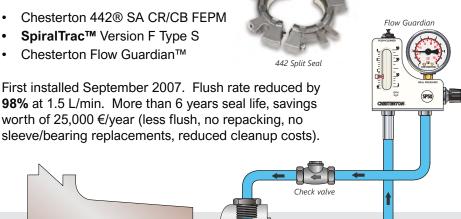

## **Solution & Result**

- Chesterton 442® SA CR/CB FEPM
- SpiralTrac™ Version F Type S
- Chesterton Flow Guardian™

For more information please send an email to us at support@enviroseal.ca. We hope to hear from you!