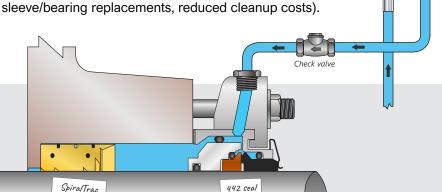

## **Solution & Result**

- Chesterton 442® SA CR/CB FEPM
- SpiralTrac™ Version F Type S
- Chesterton Flow Guardian™

For more information please send an email to us at support@enviroseal.ca. We hope to hear from you!