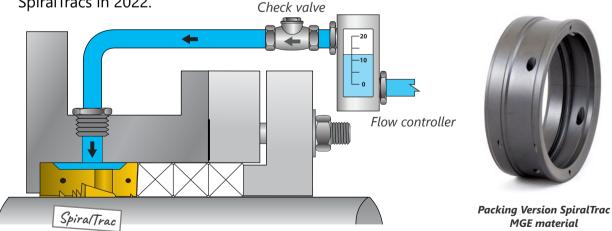

## **Solution & Result**

- 3 rings of high quality Chesterton 1730 packing.
- Packing Version SpiralTrac made of bearing grade MGE material. PI4875RS5875(MGE)0L1.625 & PI4875LS5875(MGE)0L1.625
- Split adaptor plate to extend stuffing box.

This total sealing solution consisted of an **adaptor plate** to extend stuffing box and allow room for **SpiralTrac** and 3 rings of **packing**. A flush port was also drilled on the box to supply clean mill water. 4 washers were converted in total, each having one CW and one CCW rotation SpiralTrac installed. 3 washers were converted in 2011 with the fourth one being upgraded in 2019.

Check valve

\* EnviroSeal always recommends flow controls when installing a Packing Version SpiralTrac.

Brown Stock Repulper

Brown Stock Repulper Stuffing Box

For more information please send an email to us at support@enviroseal.ca. We hope to hear from you!