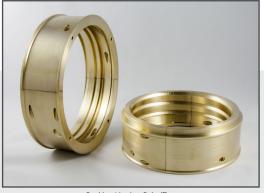

#### **Chesterton SuperSet™**

- Chesterton 1727 Multi-Lon Pump Packing
- Packing Version SpiralTrac™ made of 660 Bronze (BRZ) material

The Chesterton Solution completely eliminated product leakage. Customer is very satisfied and is looking into other opportunities to improve on similar applications.

EnviroSeal always recommends flow controls when installing a Packing Version SpiralTrac.

Packing Version SpiralTrac

Chesterton 1727 Packing

For more information please send an email to us at support@enviroseal.ca. We hope to hear from you!