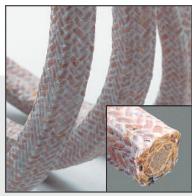

#### **Chesterton SuperSet™**

- Chesterton 1727 Multi-Lon Pump Packing
- Packing Version SpiralTrac™ made of 660 Bronze (BRZ) material

The Chesterton Solution completely eliminated product leakage. Customer is very satisfied and is looking into other opportunities to improve on similar applications.

EnviroSeal always recommends flow controls when installing a Packing Version SpiralTrac.

Packing Version SpiralTrac

Chesterton 1727 Packing

For more information please send an email to us at support@enviroseal.ca. We hope to hear from you!