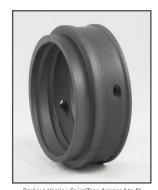

#### Chesterton SuperSet™

- · Chesterton 1730 Mill Pack Packing
- Packing Version SpiralTrac<sup>™</sup> made of Carbon Graphite (ESC) material

Customer tested this Chesterton Solution on one of their Warman slurry pumps. After the initial success, customer decided to outfit all of their existing Krebs pumps with the Packing Version SpiralTrac and Chesterton 1730 packing rings.

Packing Version SpiralTrac designed to fit Krebs Slurry Pump

Chesterton 1730 Mill Pack Packing

 ${\it EnviroSeal \ always \ recommends \ flow \ controls \ when \ installing \ a \ Packing \ Version \ Spiral Trac.}$ 