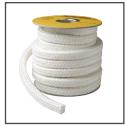

#### Chesterton SuperSet™

- · Chesterton 1730 Mill Pack Packing
- Packing Version SpiralTrac<sup>™</sup> made of Carbon Graphite (ESC) material

Customer tested this Chesterton Solution on one of their Warman slurry pumps. After the initial success, customer decided to outfit all of their existing Krebs pumps with the Packing Version SpiralTrac and Chesterton 1730 packing rings.

Packing Version SpiralTrac designed to fit Krebs Slurry Pump

Chesterton 1730 Mill Pack Packing

 ${\it EnviroSeal \ always \ recommends \ flow \ controls \ when \ installing \ a \ Packing \ Version \ Spiral Trac.}$ 