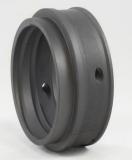

#### **Chesterton SuperSet**<sup>™</sup>

- Chesterton 1730 Mill Pack Packing
- **Packing Version SpiralTrac™** made of Carbon Graphite (ESC) material

Chesterton 1730 Mill Pack Packing

Packing Version SpiralTrac designed to fit Krebs millMax Slurry Pump

Installing Packing Version SpiralTrac

Installing Chesterton 1730 Mill Pack Packing

For more information please send an email to us at support@enviroseal.ca. We hope to hear from you!

2456 Rocky Lake Drive • Waverley • Nova Scotia • CANADA • B2R 1R6 +1 (902) 861-3464 • info@enviroseal.ca • enviroseal.ca © 2021 EnviroSeal Engineering Products Ltd. SpiralTrac™ is a trademark of EnviroSeal Engineering Products Ltd. • AH0011