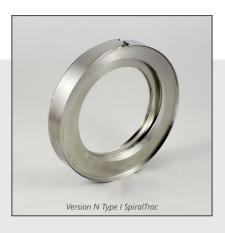

## **Solution & Result**

- Chesterton 170 Slurry Single Cartridge Seal
- Version N Type I SpiralTrac (press-fit impeller side installation)

After installing the Chesterton sealing solution, the application ran successfully for **over a year!** 