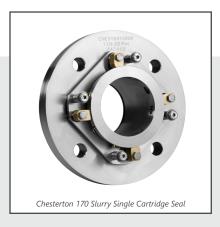

## **Solution & Result**

- Chesterton 170 Slurry Single Cartridge Seal
- Version N Type I SpiralTrac (press-fit impeller side installation)

After installing the Chesterton sealing solution, the application ran successfully for **over a year!** 