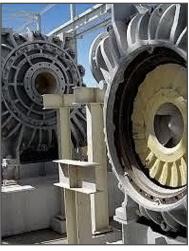

### **Application Info**

- Copper mining
- **Process area:** Concentrator
- Equipment: Pump under mill WARMAN MCR 200

Copper Mine in Chile, Equipment: WARMAN MCR 200

EnviroSeal always recommends flow controls when installing a Packing Version SpiralTrac.

For more information please send an email to us at support@enviroseal.ca. We hope to hear from you!