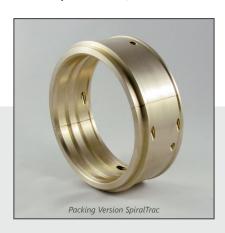

#### **Chesterton SuperSet™**

- · Chesterton 1730 Mill Pack Packing
- Packing Version SpiralTrac made of 660 Bronze (BRZ) material

Replaced the lantern ring with SpiralTrac™. Previously the customer had to change the packing weekly on this equipment, now the solution is lasting over 2000 hours!