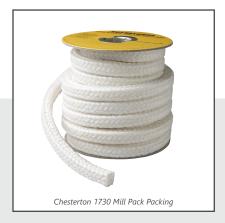

#### **Chesterton SuperSet™**

- · Chesterton 1730 Mill Pack Packing
- Packing Version SpiralTrac made of 660 Bronze (BRZ) material

Replaced the lantern ring with SpiralTrac™. Previously the customer had to change the packing weekly on this equipment, now the solution is lasting over 2000 hours!