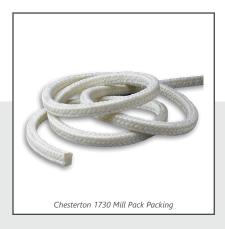

#### **Chesterton SuperSet:**

- · Chesterton 1730 Packing
- Packing Version SpiralTrac made on carbon graphite PTFE (ESC) material

Chesterton SuperSet installed in Larox Filer Pump

The pumps are working with drip rate leakage for long periods of time between adjustments.