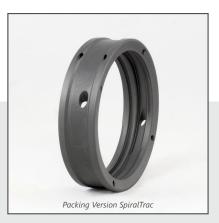

#### **Chesterton SuperSet:**

- · Chesterton 1730 Packing
- Packing Version SpiralTrac made on carbon graphite PTFE (ESC) material

Chesterton SuperSet installed in Larox Filer Pump

The pumps are working with drip rate leakage for long periods of time between adjustments.