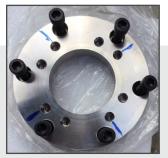

Linatex Slurry Pump with Chesterton Solution (180 seal and SpiralTrac) installed