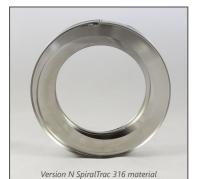

## Solution & Result

- Chesterton 180 Heavy-Duty Single Cartridge Seal
- SpiralTrac<sup>™</sup> Version N Type I made of 316 Stainless Steel

In 2016 the first application was converted with this Chesterton solution.