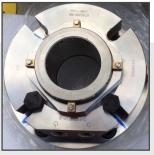

Linatex Slurry Pump with Chesterton Solution (180 seal and SpiralTrac) installed