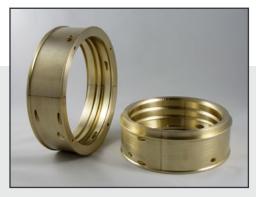

Split Packing Version SpiralTracs made of 660 Bronze (BRZ) material

GIW Pump with SpiralTrac installed

If this Application Highlight has piqued your interest and would like to know more, our technical support team can always be reached at *support@enviroseal.ca*. We hope to hear from you!