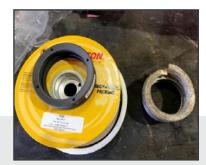

EnviroSeal green tag attached to pump with installed SpiralTrac information

Chesterton SuperSet (Packing Version SpiralTrac plus Chesterton 1730 Packing)

If this Application Highlight has piqued your interest and would like to know more, our technical support team can always be reached at *support@enviroseal.ca*. We hope to hear from you!