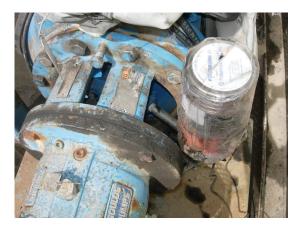

## **Application Info**

– Pump: Goulds LTX 4x6-10G

- Shaft Speed: 3600 RPM

Product: Re-Cycled Ash Water

- Shaft Size: 2.125

-This application is outdoors in a cold climate and with a leaking seal, ice would build up around the pump area and it was a safety issue.

## **Solution**

- **SpiralTrac** Version P Type S
- Chesterton 633 SXCM
- LubriCup EM-SP
- Specialist offered the SpiralTrac "Grease" Sealing solution where there be no external flush water. Grease is be directed into the stuffing box and used for lubricating the packing. The impeller side of the SpiralTrac has the patented SpiralTrac geometry to reject any solids that would attempt to enter towards the packing.