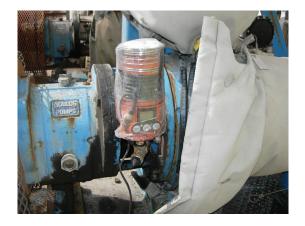

## **Solution**

- **SpiralTrac** Version P Type S
- Chesterton 633 SXCM
- LubriCup EM-SP
- Specialist offered the SpiralTrac "Grease" Sealing solution where there be no external flush water. Grease is be directed into the stuffing box and used for lubricating the packing. The impeller side of the SpiralTrac has the patented SpiralTrac geometry to reject any solids that would attempt to enter towards the packing.