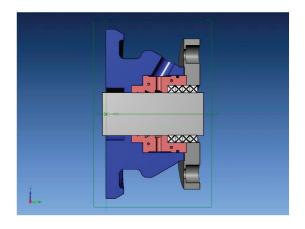

## **Solution**

- **SpiralTrac** Version P Type S
- Chesterton 633 SXCM
- LubriCup EM-SP
- Specialist offered the SpiralTrac "Grease" Sealing solution where there be no external flush water. Grease is be directed into the stuffing box and used for lubricating the packing. The impeller side of the SpiralTrac has the patented SpiralTrac geometry to reject any solids that would attempt to enter towards the packing.