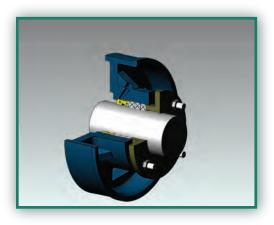

## Solution

- SpiralTrac<sup>™</sup> Version P Type A
- Part Number: PM04400RA06200(174) 10-0183
- Chesterton 477-1T 8mm Packing

- The new sealing solution cost \$3,120.55
- MTBR was extended by 18 times
- Total cost savings over three months of \$8491.49
- Return on investment period three months!