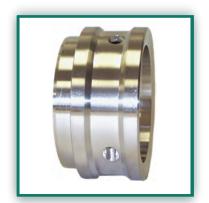

## Solution

- SpiralTrac<sup>™</sup> Version P Type A
- Part Number: PM04400RA06200(174) 10-0183
- Chesterton 477-1T 8mm Packing

- The new sealing solution cost \$3,120.55
- MTBR was extended by 18 times
- Total cost savings over three months of \$8491.49
- Return on investment period three months!