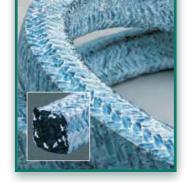

## Solution

- SpiralTrac<sup>™</sup> Version P Type A
- Part Number: PM04400RA06200(174) 10-0183
- Chesterton 477-1T 8mm Packing

- The new sealing solution cost \$3,120.55
- MTBR was extended by 18 times
- Total cost savings over three months of \$8491.49
- Return on investment period three months!