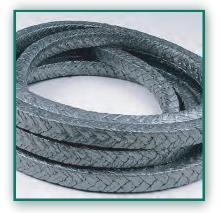

### Solution

- SpiralTrac<sup>™</sup> Version P Type S
- Chesterton 1400R Packing
- Dole Valve