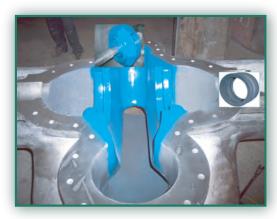

### Solution

- SpiralTrac<sup>™</sup> Version P Type S
- Chesterton 1400R Packing
- Dole Valve