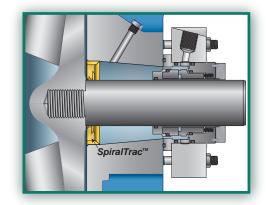

- SpiralTrac<sup>™</sup> Version C Type I #CI5000RI7297(416)
- Chesterton Streamline<sup>™</sup> GSS mechanical seal (SSC/SSC/EP) with a flowmeter set at 20GPH / 76LPH