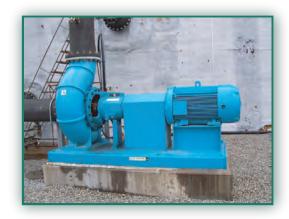

## Application Info

Allis Chalmers 18x18x23

- Shaft: 4.750" / 120.00mm

- Bore: 7.297" / 185.34mm

Product: Aerated Chemical Wastewater

Solids: 10%-20%

- Temp: 100°F /38°C

Annual repair cost \$21,855.00