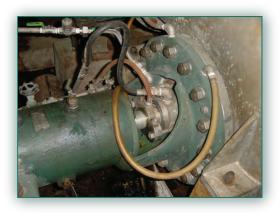

## Application Info

- C4 Top Circulation Pump
- Product: Black Liquor

- Packing used with no flush
- Packing had to be replaced every 3 months
- Excessive hot black liquor leakage
- Unscheduled shut downs 4-5 times/yr
- Annual repair cost of \$7,600

## Solution

SpiralTrac Version P installed with Chesterton
1400R<sup>®</sup> packing running with minimum flush
0.80 gpm / 3L/min