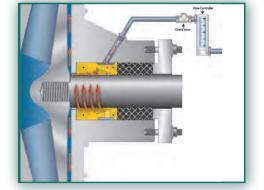

## Solution

SpiralTrac Version P installed with Chesterton
1400R<sup>®</sup> packing running with minimum flush
0.80 gpm / 3L/min