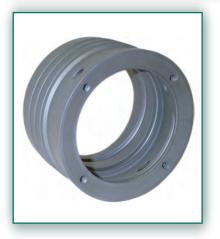

## Solution

SpiralTrac Version P installed with Chesterton
1400R<sup>®</sup> packing running with minimum flush
0.80 gpm / 3L/min