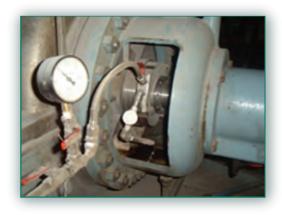

## Application Info

- C2 High Pressure Digester Pump

- Shinhama Pump, 8STK-250R

- Product: Black Liquor

- Pressure: 203 psi / 14bar

- Temp: 284° F / 140° C

- Shaft size: 3.740" / 95mm

## Problem

- Dual seal failed due to erosion by heavy sludge

Seal life was approximately 12 months

Approximate annual cost of repairs \$4,800

- SpiralTrac Version D Type I installed with a Chesterton 280 Dual Cartridge seal
- #280 TC/TC?TC/TC, Aflas