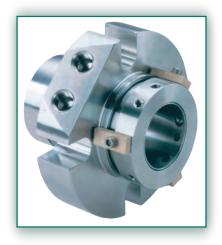

## Problem

- Dual seal failed due to erosion by heavy sludge

Seal life was approximately 12 months

Approximate annual cost of repairs \$4,800

- SpiralTrac Version D Type I installed with a Chesterton 280 Dual Cartridge seal
- #280 TC/TC?TC/TC, Aflas