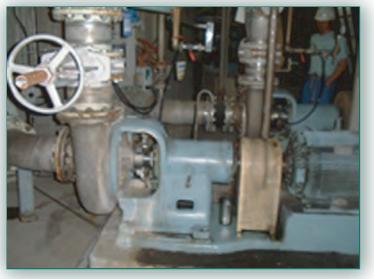

## Application Info

- EBARA ULPM-200 Stock Pump
- Product Paper Stock at 3.0%
- Shaft size 70mm / 2.756"
- RPM 1450

## Problem

- Excessive paper stock and water leakage
- Excessive flush