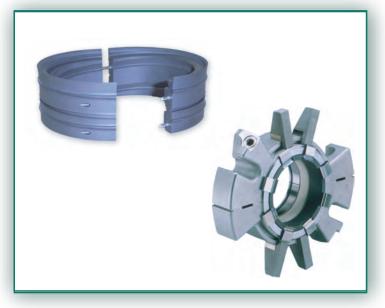

## Solution

- SpiralTrac Version F Type S installed with a Chesterton 442 split seal
- 442 70mm, CR/CB, Aflas

- Pump has now run 2 years trouble free
- Flush is minimized. 2.0LPM / 0.5GPM

2456 Rocky Lake Drive Waverley, Nova Scotia B2R 1R6 CANADA (902) 861-3464 Fax: (902) 861-3522 Email: sales@enviroseal.ca Website: www.enviroseal.ca DISTRIBUTED BY: