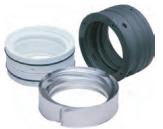

## Solution

- SpiralTrac Version F Type S installed with a Chesterton 442 split seal
- 442 70mm, CR/CB, Aflas

- Pump has now run 2 years trouble free
- Flush is minimized. 2.0LPM / 0.5GPM

2456 Rocky Lake Drive Waverley, Nova Scotia B2R 1R6 CANADA (902) 861-3464 Fax: (902) 861-3522 Email: sales@enviroseal.ca Website: www.enviroseal.ca DISTRIBUTED BY: