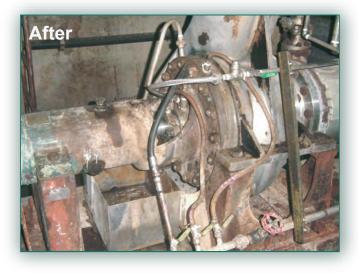

## Solution

 SpiralTrac Version P Type S installed with Chesterton1400R packing with a minimal flush of 3LPM (0.80GPM)

#### Result

- Pump has run trouble free for one year
- No more unexpected shut downs
- Annual maintenance cost now is \$2,100.00
- An annual savings of \$5,500.00

DISTRIBUTED BY:

SpiralTrac is a trademark of EnviroSeal Engineering Products Ltd.