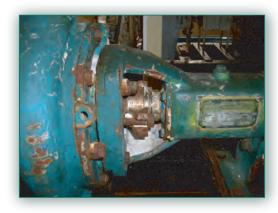

 SpiralTrac<sup>™</sup> Version N Type I with a Chesterton 155 TC/CB-EP (Standard)
@ 30 mm shaft size