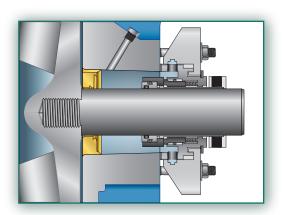

 SpiralTrac<sup>™</sup> Version N Type I with a Chesterton 155 TC/CB-EP (Standard)
@ 30 mm shaft size