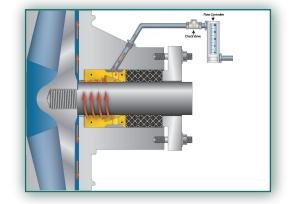

# **Application Info**

GIW 4x6 LSA 32HP

Product: Reject Coal Slurry

- Solids: 25% to 30%

Temp: ambient

 There are 6 pumps in series, pumping up the mountain, gland water pressures from 100psi in the first pump to 600psi in the last pump

## **Solution**

- SpiralTrac<sup>™</sup> Version P installed with
- Chesterton 1830 SSP Pre-cut packing