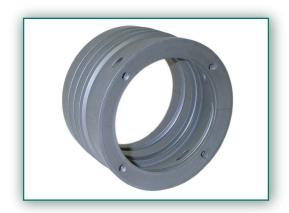

## **Solution**

- SpiralTrac<sup>™</sup> Version P installed with
- Chesterton 1830 SSP Pre-cut packing