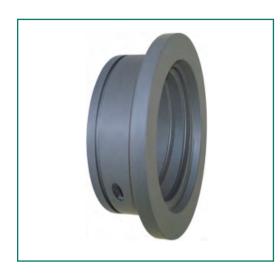

### **Solution**

- SpiralTrac<sup>™</sup> Seal Adaptor
- Material: ESC
- Chesterton 442 split mechanical seal