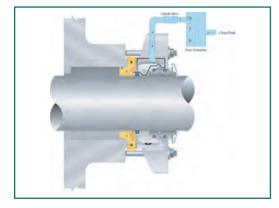

### **Solution**

- SpiralTrac<sup>™</sup> Seal Adaptor
- Material: ESC
- Chesterton 442 split mechanical seal

### Result

 These SpiralTrac Seal Adaptors have been running trouble free for over two years

DISTRIBUTED BY:

EnviroSeal

2456 Rocky Lake Drive Waverley, Nova Scotia B2R 1R6 CANADA (902) 861-3464 Fax: (902) 861-3522 Èmail: sales@enviroseal.ca