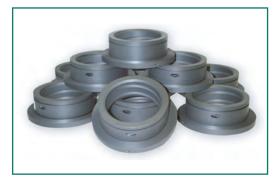

### **Solution**

- SpiralTrac<sup>™</sup> Seal Adaptor
- Material: ESC
- Chesterton 442 split mechanical seal