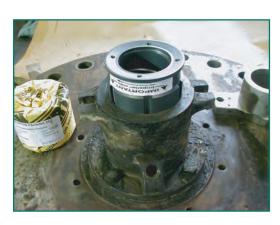

#### Problem

- Packing was only lasting 6-8 weeks due to shaft deflection
- A device was required to replace the lantern ring and bushing combination while removing abrasives from the stuffing box and secondly providing shaft support when necessary

#### Solution

- SpiralTrac<sup>™</sup> Version P Type B with a tight inside clearance
- Material: EnviroSeal BGE
- 5 rings of Chesterton1400R packing