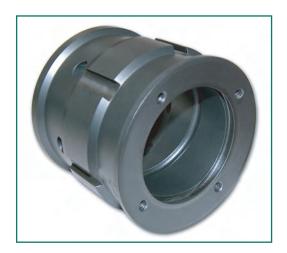

#### Solution

- SpiralTrac<sup>™</sup> Version P Type B with a tight inside clearance
- Material: EnviroSeal BGE
- 5 rings of Chesterton1400R packing