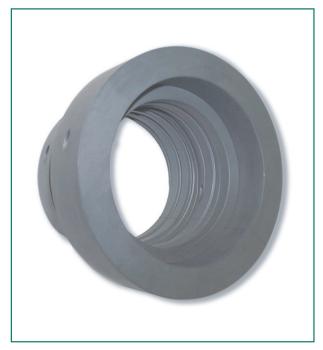

#### Solution

 SpiralTrac<sup>™</sup> Seal Adaptor designed to move the packing to an area of the shaft with less wear and 3 rings of Chesterton high quality packing