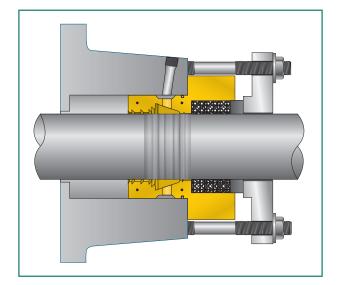

#### Solution

 SpiralTrac<sup>™</sup> Seal Adaptor designed to move the packing to an area of the shaft with less wear and 3 rings of Chesterton high quality packing