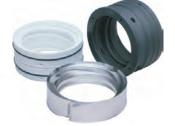

## Problem

- High water usage
- Worn Shaft Sleeve
- Short MTBF (2-3 months)
- Poor Housekeeping

 SpiralTrac<sup>™</sup> Seal Adaptor & Chesterton 442 Split Seal