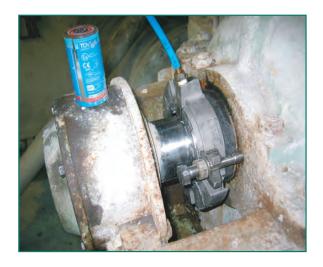

## Application Info

- Ahlstrom/Serlachius U 600
   Double ended split case fan pump
- Paper Stock 5%
- In service 24 hours a day

## Problem

- High water usage
- Worn Shaft Sleeve
- Short MTBF (2-3 months)
- Poor Housekeeping

 SpiralTrac<sup>™</sup> Seal Adaptor & Chesterton 442 Split Seal