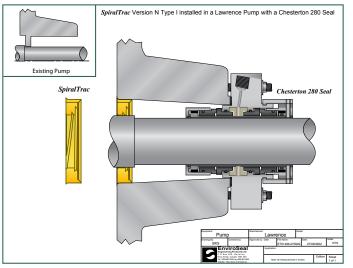

## Solution

- SpiralTrac<sup>™</sup> Version N Type I installed with 280 Mechanical Seal and dual flow meter
- Current flush rate
  15-20 GPH / 56-75 LPH
- Dramatically increased MTBR
- Dramatically decreased operating and maintenance costs
- Customer very happy