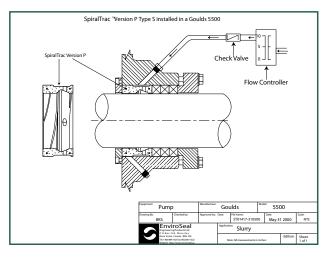

## Solution

- SpiralTrac<sup>™</sup> Version P installed with three rings of packing
- Greatly reduced and controlled leakage
- Dramatically reduced maintenance costs, saving 93% annually
- Customer was "amazed at the performance of this system"

## Equipment Info

Goulds 5500

- Model: 3x4-17

2456 Rocky Lake Drive Waverley, Nova Scotia B2R 1R6 CANADA (902) 861-3464 Fax: (902) 861-3522 Email: sales@enviroseal.ca Website: www.enviroseal.ca