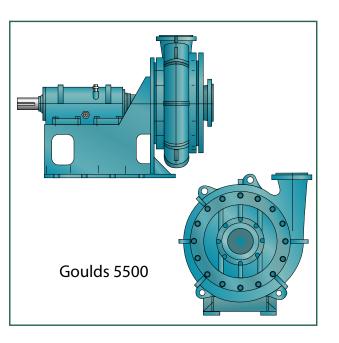

## Equipment Info

Goulds 5500

- Model: 3x4-17

2456 Rocky Lake Drive Waverley, Nova Scotia B2R 1R6 CANADA (902) 861-3464 Fax: (902) 861-3522 Email: sales@enviroseal.ca Website: www.enviroseal.ca