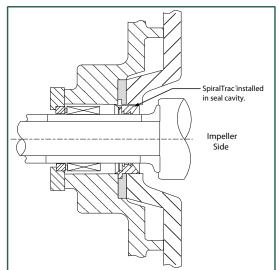

## Solution

- SpiralTrac Version N Type E installed with mechanical seals
  - 155 & 180 seals typically used