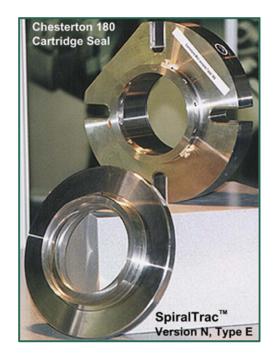

## Solution

- SpiralTrac Version N Type E installed with mechanical seals
  - 155 & 180 seals typically used