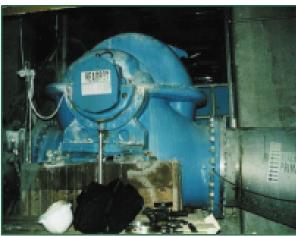

## **Equipment Info**

- Head Box Feed Pump
- 🛧 AHLSTROM Model ZYX-70
  - 32 x 28 x 31
  - 185 MM Sleeve
  - 225 MM Bore

## Problem

- Feed pump to the largest
  Valmet machine
- Outside environment reflected the inside!
- Short packing life with sleeve wear
- Solutions
  - SpiralTrac<sup>™</sup> Version P
    Type S installed with 370
    packing
  - Now operating with a controlled, clean drip rate