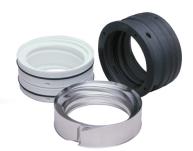

## Problem

- Feed pump to the largest
  Valmet machine
- Outside environment reflected the inside!
- Short packing life with sleeve wear
- Solutions
  - SpiralTrac<sup>™</sup> Version P
    Type S installed with 370
    packing
  - Now operating with a controlled, clean drip rate