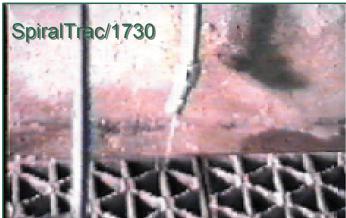

## Solutions

- SpiralTrac<sup>™</sup> Version P
  Type S Environmental
  Controller installed with 1730
  SC installed on left side of pump
  - 1140 with O-ring on right side
- Now operating with a controlled, clean drip rate
- Lasted one whole year with only one gland adjustment