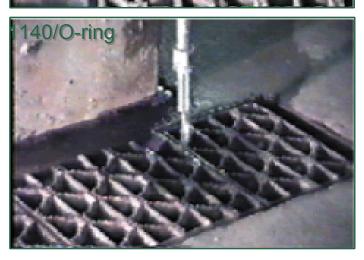

## Solutions

- SpiralTrac<sup>™</sup> Version P
  Type S Environmental
  Controller installed with 1730
  SC installed on left side of pump
  - 1140 with O-ring on right side
- Now operating with a controlled, clean drip rate
- Lasted one whole year with only one gland adjustment