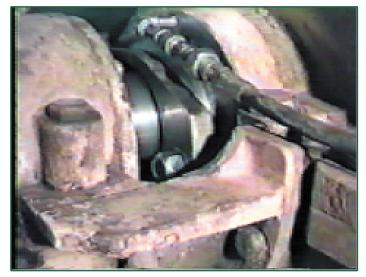

## Solutions

- SpiralTrac<sup>™</sup> Version P
  Type S Environmental
  Controller installed with 1730
  SC installed on left side of pump
  - 1140 with O-ring on right side
- Now operating with a controlled, clean drip rate
- Lasted one whole year with only one gland adjustment

## Equipment info

- Ahlstrom fan pump
  - Shaft 160mm
  - Bore 200mm

2456 Rocky Lake Drive Waverley, Nova Scotia B2R 1R6 CANADA (902) 861-3464 Fax: (902) 861-3522 Email: sales@enviroseal.ca Website: www.enviroseal.ca