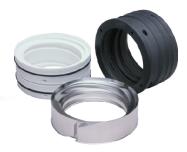

## Solution

- SpiralTrac<sup>™</sup>Environmental
   Controller installed with a 442
   mechanical seal
- Installed 18 months ago
- Greatly reduced flush rates;3 GPM /11 LPM
- Dramatically increased MTBR
- Dramatically decreased operating and maintenance costs
- Customer very happy