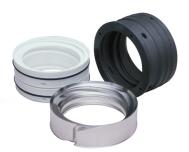

## Solution

- SpiralTrac<sup>™</sup> Version P Type S installed with 1760 Packing
- Increased packing life
- Reduced product loss
- Controlled drip rate
- Improved house keeping and environmental surroundings
- Dramatically increased MTBR
- Dramatically decreased operating and maintenance costs
- Customer very happy