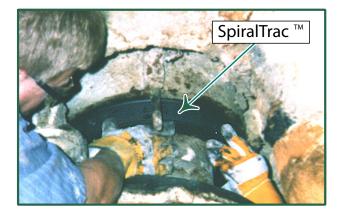

## Solution

- SpiralTrac<sup>™</sup> Version P Type S installed with 1730 Packing
- Increased packing life
- Flush reduced to a controlled, clean drip rate; good housekeeping
- Flush rate 15-20 GPH / 56-75 LPH
- Dramatically increased MTBR
- Dramatically decreased operating and maintenance costs
- Customer very happy