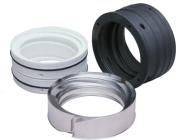

## Solution

- SpiralTrac<sup>™</sup> Version P Type S installed with 1730 Packing
- Increased packing life
- Flush reduced to a controlled, clean drip rate; good housekeeping
- Flush rate 15-20 GPH / 56-75 LPH
- Dramatically increased MTBR
- Dramatically decreased operating and maintenance costs
- Customer very happy