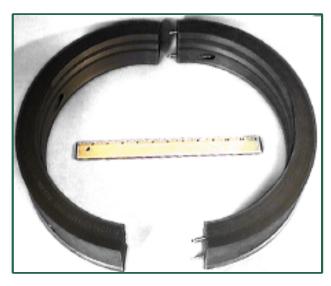

## Solution

- SpiralTrac<sup>™</sup> Version P Type S installed with 1730 Packing
- Increased packing life
- Flush reduced to a controlled, clean drip rate; good housekeeping
- Flush rate 15-20 GPH / 56-75 LPH
- Dramatically increased MTBR
- Dramatically decreased operating and maintenance costs
- Customer very happy