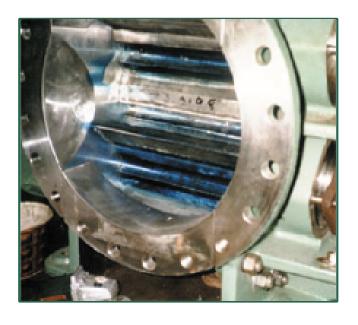

## Solution

- SpiralTrac<sup>™</sup> Version P Type S installed with 1730 Packing
- Flush reduced to a controlled drip rate leakage
- Dramatically increased MTBR
- Dramatically decreased operating and maintenance costs
- One plant has converted 5 pumps: 20 stuffing boxes
- Customer very happy