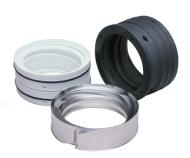

## Solution

- SpiralTrac<sup>™</sup> Version P
   Type S installed with 2 rings of 1730 packing
- Dramatically increased MTBR
- Packing now lasting 27 times longer
- Dramatically decreased operating and maintenance costs
- Customer very happy

## **Equipment Info**

- Denver Pump
- Model: Frame I 2x2
  - 1.750" (44.45mm) sleeve
  - 2.500" (63.5mm) bore

DISTRIBUTED BY: