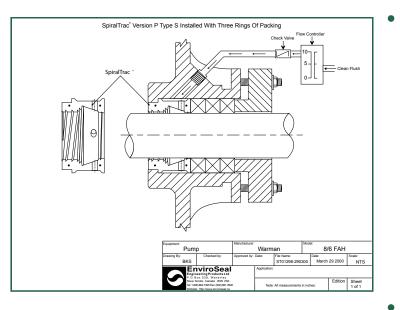

## **Equipment Info**

- Warman Pump
- Model 8/6 FAH
  - 5.125" (130.18mm) sleeve
  - 6.625" (168.28mm) bore

## Problem

- Poor packing life. Packing had to be renewed monthly
- Severe sleeve wear
- Excessive downtime and flush
- High maintenance and operating costs

Solution

- SpiralTrac<sup>™</sup> Version P
  Type S installed with 3 rings of 1730 packing
- Dramatically increased MTBR
- Dramatically decreased operating and maintenance costs
- Customer very happy