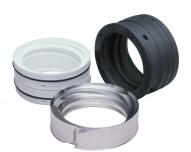

## Problem

- Excessive flush at
  - 5-15 GPH / *19 56 LPH*
- High maintenance costs
- Short seal life
- Solution
  - SpiralTrac<sup>™</sup> Version D
    Type I installed with a 155
    mechanical seal
  - Now operating with no flush and no leakage
  - Lasting at least 9 months with no problems
  - Dramatically increased MTBR
  - Dramatically decreased operating and maintenance costs
  - Customer very happy