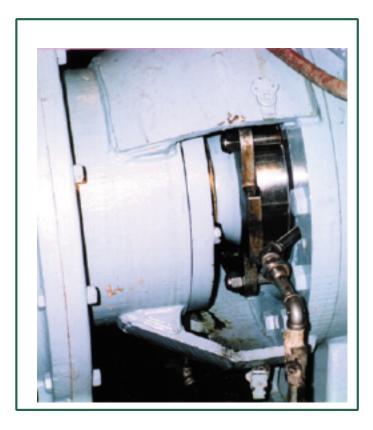

## Equipment Info

- Clove Rotor Thick Stock
  Pump
- Model 1200
  - 10.000" (254mm) sleeve
  - 11.500" (292.10mm) bore

## Problem

- Excessive flush and leakage
- Severe packing and sleeve wear
- Packing had to be replaced every three weeks
- High maintenance costs

## Solution

- SpiralTrac<sup>™</sup> Version P
  Type S modified to accept
  three rings of packing
- Now operating with minimal flush
- Dramatically increased MTBR
- Dramatically decreased operating and maintenance costs
- Packing is now lasting at least six times longer