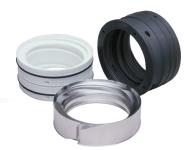

## Solution

- SpiralTrac<sup>™</sup> Version P
  Type S modified to accept
  three rings of packing
- Now operating with minimal flush
- Dramatically increased MTBR
- Dramatically decreased operating and maintenance costs
- Packing is now lasting at least six times longer